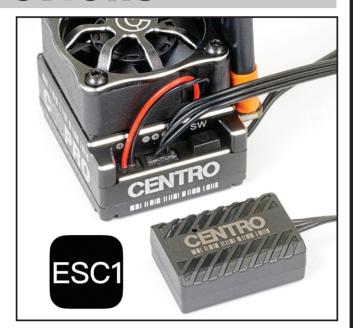

## **CENTRO C10 PRO BLUETOOTH MODULE**

#### **INTRODUCTION:**

This product uses Bluetooth® technology to establish a connection between the ESC and mobile device. By installing the ESC1 mobile application, the user can monitor the ESC's data in real time, set the ESC's parameters and upgrade its firmware.

#### **CONNECTION:**

The Bluetooth® module connects directly to the ESC via the 3-pin socket located next to its integrated power button.