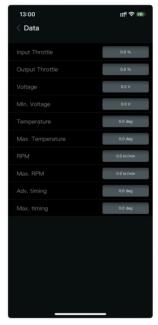

#### **INTRODUCTION:**

This product uses Bluetooth® technology to establish a connection between the ESC and mobile device. By installing the ESC1 mobile application, the user can monitor the ESC's data in real time, set the ESC's parameters and upgrade its firmware.