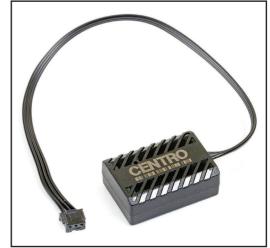

#### **INTRODUCTION:**

This product uses Bluetooth® technology to establish a connection between the ESC and mobile device. By installing the ESC1 mobile application, the user can monitor the ESC's data in real time, set the ESC's parameters and upgrade its firmware.

#### **CONNECTION:**

The Bluetooth® module connects directly to the ESC via the 3-pin socket located next to its integrated power button.