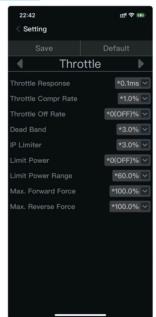

#### **INTRODUCTION:**

This product uses Bluetooth® technology to establish a connection between the ESC and mobile device. By installing the ESC1 mobile application, the user can monitor the ESC's data in real time, set the ESC's parameters and upgrade its firmware.