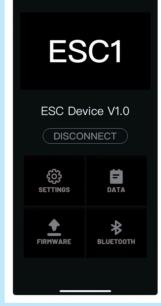

#### **INTRODUCTION:**

This product uses Bluetooth® technology to establish a connection between the ESC and mobile device. By installing the ESC1 mobile application, the user can monitor the ESC's data in real time, set the ESC's parameters and upgrade its firmware.

### **ANDROID VERSION:**

- Download the ESC1 Android app. on the Google Play Store (coming soon).
- 2. When asked whether ESC1 can access the mobile device's Bluetooth®, choose 'Allow'. With Bluetooth® and location services enabled on the mobile device, select 'CONNECT' to wirelessly connect to the ESC via the attached Bluetooth® module.

### **IPHONE VERSION:**

- Scan the QR code or search 'ESC1' in Apple's App Store to download and install the ESC1 mobile application.
- 2. When asked whether ESC1 can access the mobile device's Bluetooth®, choose 'Allow'. With Bluetooth® and location services enabled on the mobile device, select 'CONNECT' to wirelessly connect to the ESC via the attached Bluetooth® module.